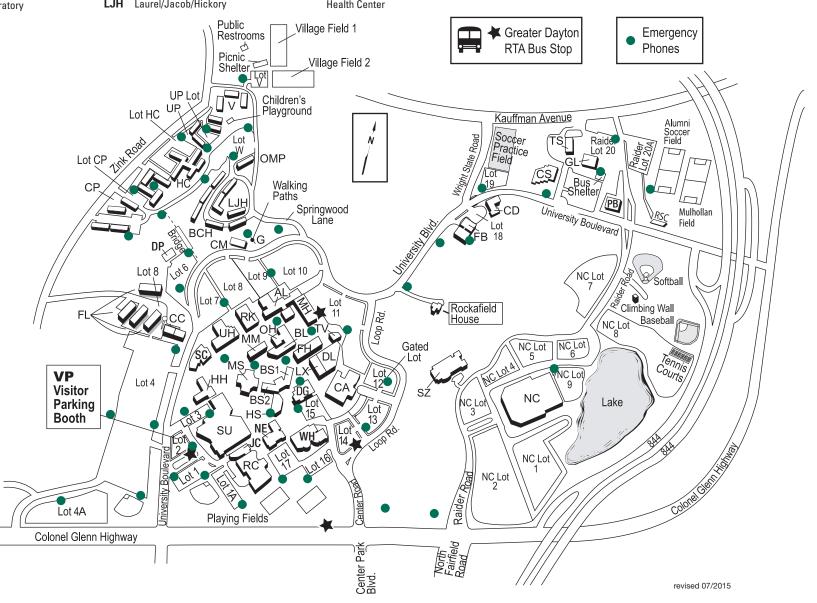

## **Wright State University Main Campus Map**

| AL         | Allyn Hall               |
|------------|--------------------------|
| BS1        | Biological Sciences I    |
| BS2        | Biological Sciences II   |
| <b>BCH</b> | Boston/Cedar/Hawthorn    |
| BL         | Brehm Laboratory         |
| CC         | Community Center         |
| CM         | Campus Ministry Center   |
| CS         | Campus Services Building |
| CD         | Child Development Center |
| CP         | College Park Apartments  |
| CA         | Creative Arts Center     |
| DG         | Diggs Laboratory         |
|            |                          |

|     | ******                        |
|-----|-------------------------------|
| DP  | Dog Park, Wingerd Service     |
| DL  | Dunbar Library, Paul Laurence |
| FH  | Fawcett Hall                  |
| FB  | Fine Arts Building            |
| FL  | Forest Lane Apartments        |
| G   | Garden for the Senses         |
| GL  | Geology Field Equipment Base  |
| HH  | Hamilton Hall                 |
| HC  | Honors Community              |
| HS  | Health Sciences               |
| JC  | Joshi Research Center         |
| LJH | Laurel/Jacob/Hickory          |
|     | D. J. F.                      |

| LX      | Computer Services Library A | nr |
|---------|-----------------------------|----|
| MM      | Mathematical and            |    |
|         | Microbiological Sciences    |    |
| MS      | Medical Sciences            |    |
| MH      | Millett Hall                |    |
| NC      | Nutter Center, Wright State |    |
| NE      | Neuroscience Engineering    |    |
|         | Collaboration Building      |    |
| OMP     | Oak/Maple/Pine              |    |
| ОН      | Oelman Hall                 |    |
| PB      | Wright State Physicians     |    |
|         | Health Center               |    |
|         |                             | г  |
| Village | Field 1                     | ı  |

| Campao map |                                |
|------------|--------------------------------|
| RK         | Rike Hall                      |
| RSC        | Rinzler Student Sports Complex |
| RC         | Russ Engineering Center        |
| SC         | Student Success Center         |
| SU         | Student Union                  |
| SZ         | Setzer Pavilion/               |
|            | Mills Morgan Center            |
| TV         | Television Center              |
| TS         | Transportation Services Center |
| UH         | University Hall                |
|            |                                |

| UP | University Park Apartments     |
|----|--------------------------------|
| V  | The Village Apartments         |
| VP | Visitor Parking Booth          |
| WH | White Hall                     |
|    | (Boonshoft School of Medicine) |